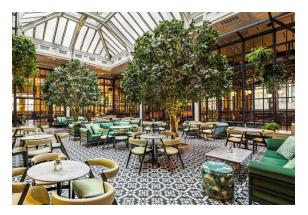

Magnificent Lobby

The Refuge - A Manchester Restaurant With Vibe

The Post Room Clock Tower Meeting Room Break- Out Space.

270 Loft-Style Bedrooms, Complimentary WIFI, Smart TV's, Tea and Coffee Facilities, Tuck Box complimentary Treats, Mini Fridge, Virtual Newsagent, Yoga Matt and Umbrella