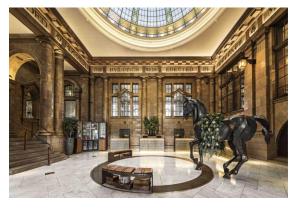

Magnificent Lobby

The Refuge - A Manchester Restaurant With Vibe

The Post Room Clock Tower Meeting Room Break- Out Space.

270 Loft-Style Bedrooms, Complimentary WIFI, Smart TV's, Tea and Coffee Facilities, Tuck Box complimentary Treats, Mini Fridge, Virtual Newsagent, Yoga Matt and Umbrella